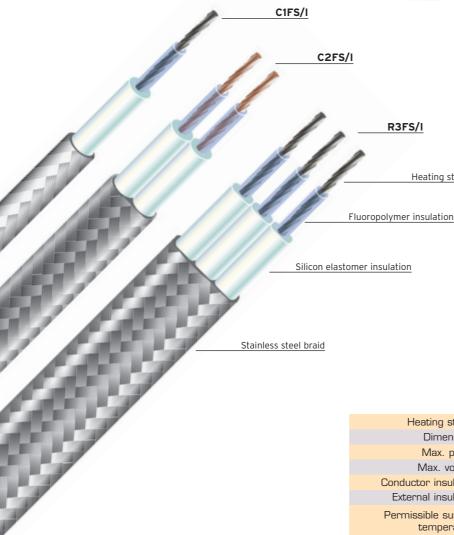

# C1FS/I - C2FS/I - R3FS/I Long cables and tapes

## **Characteristics**

- Designed according to customer requirements.
- For very long circuits.
- Highly corrosion-resistant.
- Connection via tubular connectors and Heat-shrink sheath.
- Stainless steel braid.
- Mechanical protection and earthing.
- Fluoropolymer and silicon elastomer insulation.

## **Applications**

C1FS/I cables are specially designed for heating concrete tracks for VAL type metros. They can be terminated into copper tubes.

C2FS/I cables are specially designed for heating metal metro tracks and rails of the VAL type. They can be slid inside a U-shaped composite profile clamped against the rail with stainless steel clips.

R3FS/I tapes are used when it is required to trace very long stretches, where a 400V, 3-phase power supply is available, for example in pits or tunnels.

To ensure that these heating elements enjoy a long service life, we recommend using a control device.

Heating strand Dimensions Max. power Max. voltage Conductor insulation External insulation Permissible surface temperature Tolerance

R3FS/I

Heating strand

C2FS/I Nickel-Copper or Nickel-Chrome 7 x 16 mm Ø 6.5 mm 5 x 9 mm 40 W/m 60 W/m 80 W/m 750 V Fluoropolymer Silicon elastomer from - 70°C to + 200°C