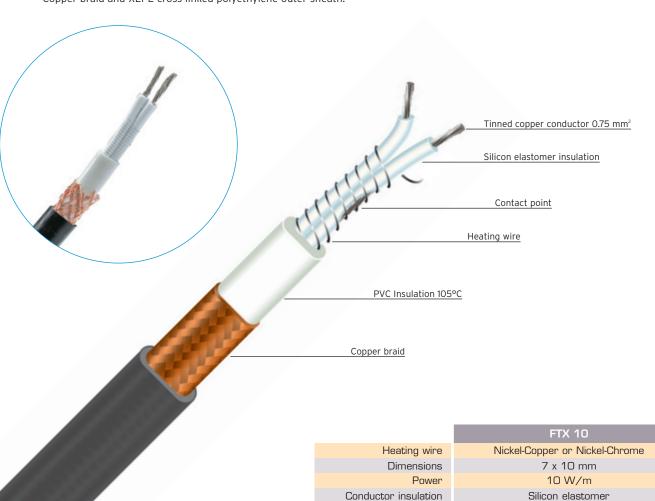

To ensure that these heating elements enjoy a long service life, we recommend using a control device.

XLPE cross linked polyethylene outer sheath

Conductor insulation Heating wire insulation External insulation Permissible surface temperature Distance between 2

consecutive contact points

Silicon elastomer PVC 105°C XLPE cross linked polyethylene from -  $30^{\circ}$ C to +  $90^{\circ}$ C

1 m

Consult the pages of the catalogue devoted to the corresponding general operating principles, general instructions for use and accessories.