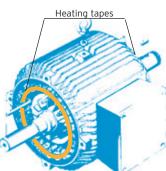

TEMPERATURE MAINTENANCE SYSTEMS

Anti-condensation tapes for electric motors

• ATEX certificate: Sira N° 02ATEX3410U.

## **Applications**

RSV heating tapes are specially designed for electric motors to prevent condensation.

These elements are ready to be incorporated into the motor coil with their fibre glass braid.

RSV tapes are practical to use and very efficient. They transfer a maximum amount of heat as they are in direct contact with the stator. RSV tapes are generally energised when the motor stops.