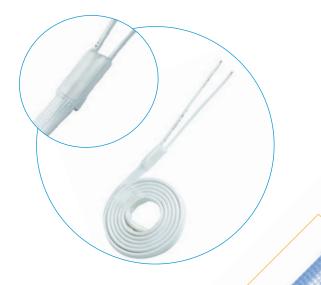

## **Applications**

RSV heating tapes are specially designed for electric motors to prevent condensation.

These elements are ready to be incorporated into the motor coil with their fibre glass braid.

RSV tapes are practical to use and very efficient. They transfer a maximum amount of heat as they are in direct contact with the stator. RSV tapes are generally energised when the motor stops.

To ensure that these heating elements enjoy a long service life, we recommend using a control device.

Fibre glass sheath