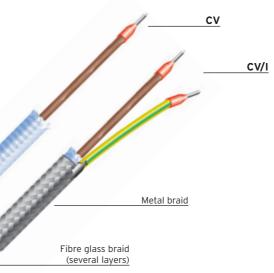

# CV - CV/I Fibre glass insulated cables

## **Characteristics**

- · Highly flexible.
- · High power: 125 W/m.
- High temperature, up to 450°C.
- · Not protected against humidity.
- Minimum bend greater than 10 mm.
- Power cable: standard length 500 mm.
- CV : fibre glass insulated cables. · CV/I : with stainless steel braid and earthing conductor.

Heating wire Insulation Diameter Max. power Voltage Permissible surface temperature

Tolerances

Connection insulation Protection

Nickel-Copper or Nickel-Chrome Fibre glass braid 4.5 mm 5 mm 125 W/m Any voltage on request up to 230 V up to + 450°C

Power: ± 10 % Diameter: ± 0.5 mm Length: ± 1 % Fibre glass Without earth With earth