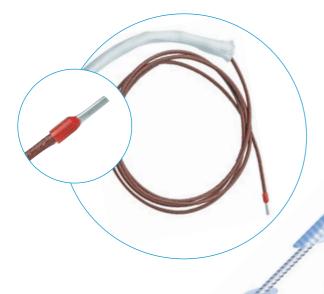

## **Characteristics**

- · Highly flexible.
- · High power: 125 W/m.
- High temperature, up to 450°C.
- · Not protected against humidity.
- Minimum bend greater than 10 mm.
- Power cable: standard length 500 mm.
- CV : fibre glass insulated cables. · CV/I : with stainless steel braid and earthing conductor.

# **Applications**

Fibre glass insulated CV and CV/I heating cables are mainly for use in laboratories and in industrial applications when it is required to heat quickly to a high temperature. These cables are very flexible but as they are not sealed they can be used only in a dry atmosphere, and in compliance with the electrical protection instructions in force.

To ensure that these heating elements enjoy a long service life, we recommend using a control device.

Heating wire

Ceramic fibre core